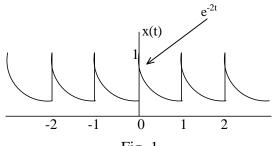

## EE351 Homework 9

- 1) Find the Fourier transform for each of the functions:
  - (a)  $e^{-2t}u(t)$
  - (b)  $e^{-2t}u(t-1)$
  - (c)  $e^{-|t-2|}$
- 2) Determine the exponential Fourier series for the signal shown in Fig.1.

Fig. 1

3) For the circuit in Fig.2. Determine the frequency response  $H(j\omega)$ .

| 4) | For the circuit in Fig. 2 and the input voltage $x(t)$ in Fig. 1. Determine the output voltage $y(t)$ . |
|----|---------------------------------------------------------------------------------------------------------|
|    |                                                                                                         |
|    |                                                                                                         |
|    |                                                                                                         |
|    |                                                                                                         |
|    |                                                                                                         |
|    |                                                                                                         |
|    |                                                                                                         |
|    |                                                                                                         |
|    |                                                                                                         |
|    |                                                                                                         |
|    |                                                                                                         |
|    |                                                                                                         |
|    |                                                                                                         |
|    |                                                                                                         |
|    |                                                                                                         |
|    |                                                                                                         |
|    |                                                                                                         |