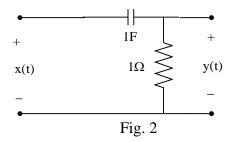

Fig. 1

3) For the circuit in Fig.2. Determine the frequency response  $H(j\omega)$ .

| 4) | For the circuit in Fig. 2 and the input voltage $x(t)$ in Fig. 1. Determine the output voltage $y(t)$ . |
|----|---------------------------------------------------------------------------------------------------------|
|    |                                                                                                         |
|    |                                                                                                         |
|    |                                                                                                         |
|    |                                                                                                         |
|    |                                                                                                         |
|    |                                                                                                         |
|    |                                                                                                         |
|    |                                                                                                         |
|    |                                                                                                         |
|    |                                                                                                         |
|    |                                                                                                         |
|    |                                                                                                         |
|    |                                                                                                         |
|    |                                                                                                         |
|    |                                                                                                         |
|    |                                                                                                         |
|    |                                                                                                         |